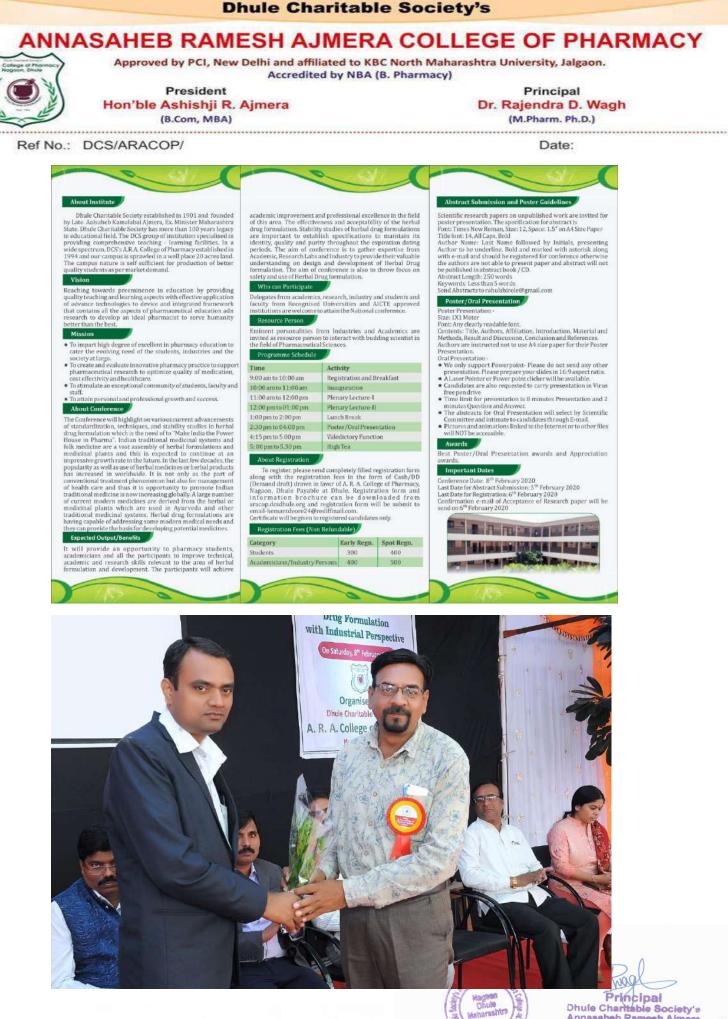

## ANNASAHEB RAMESH AJMERA COLLEGE OF PHARMACY

Approved by PCI, New Delhi and affiliated to KBC North Maharashtra University, Jalgaon.

Accredited by NBA (B. Pharmacy)

President Hon'ble Ashishji R. Ajmera (B.Com, MBA)

Principal Dr. Rajendra D. Wagh (M.Pharm. Ph.D.)

(marnanii, rit.p.)

Ref No.: DCS/ARACOP/

Date: