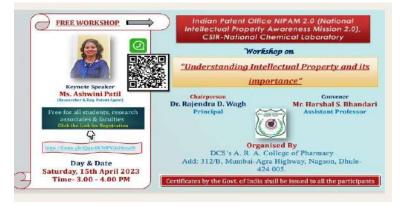

## List of Conferences Conducted

|   | Academic<br>year | Title                                                                                                       | Sponsered by                              | Grant<br>received | Convener              |
|---|------------------|-------------------------------------------------------------------------------------------------------------|-------------------------------------------|-------------------|-----------------------|
| 1 | 2022-23          | National Intellectual Property<br>Awareness Mission                                                         | Intellectual<br>Property<br>Office, India | Online            | Mr. H. S.<br>Bhandari |
| 2 | 2022-23          | Progressive and Innovative<br>Approach to Explore Research in<br>Herbals                                    | KBC NMU,<br>Jalgaon                       | 3()()()()/_       | Dr. M. S.<br>Patil    |
| 3 | 2019-20          | Advances in Herbal Drug<br>Formulation with Industrial<br>Perspective                                       | KBC NMU,<br>Jalgaon                       | 30,000/-          | Dr. U. P.<br>Joshi    |
| 4 | 2018-2019        | Radiopharmaceutical Enhancement<br>by Drug Delivery System                                                  | AERB                                      | 25,000/-          | Dr. V. A.<br>Jagtap   |
| 5 | 2017-2018        | Recent Advancement in<br>Chromatography and Hyphenated<br>techniques                                        | NMU                                       | 25, 000/-         | Dr. V. L.<br>Badgujar |
| 6 |                  | Health Care in 21 <sup>st</sup> Century:<br>Perspectives in Clinical Trials and<br>Medicinal Plant Research |                                           |                   | Dr. R. B.<br>Patil    |
| 7 | 2015-2016        | Integrated Approaches for<br>Evaluation of Herbal Medicines                                                 | SPER and<br>Matish Health<br>Care         | 55,000/-          | Dr. K. P.<br>Chittam  |
| 8 |                  | IN Vitro and In vivo tools and<br>Models for assessment of drug<br>delivery by Oral and topical routes      | NMU                                       | 20,000/-          | Dr. R. B.<br>Patil    |
| 9 | 2013-2014        | Recent trends in Analytical<br>Techniques                                                                   | AICTE                                     | 100,000/-         | Dr. V. L.<br>Badgujar |