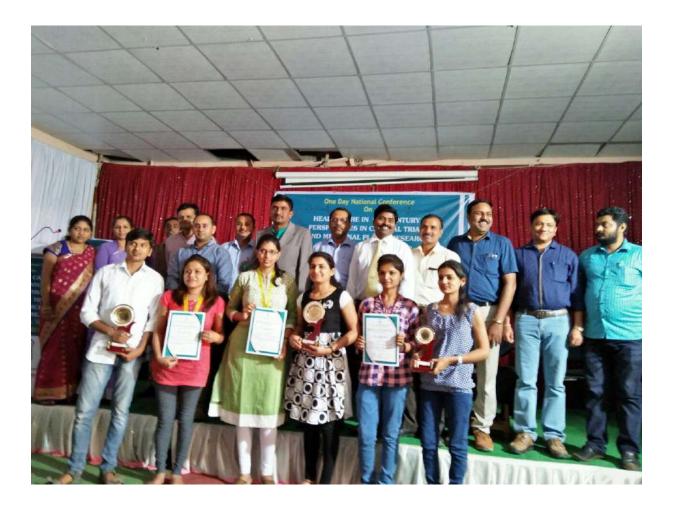

|          | Dipti Ashok Adhare.            | _P_         |
| 19.  |          | Thonoshree Joyder Paul         | - Poll      |
| 20.  |          | Spehal Vijay Desale            | Disale      |



Principal Dhule Charitable Society's Annasaheb Ramesh Ajmera College of Pharmacy, Nagaon, Dhule

## ANNASAHEB RAMESH AJMERA COLLEGE OF PHARMACY

Are Crister of Atomotive Region of Atomotive Control of Atomotive Atomotive

Approved by PCI, New Delhi and affiliated to KBC North Maharashtra University, Jalgaon. Accredited by NBA (B. Pharmacy)

President Principal Hon'ble Ashishji R. Ajmera Dr. Rajendra D. Wagh (B.Com, MBA) (M.Pharm. Ph.D.)

Date:

Ref No.: DCS/ARACOP/



Health Care in 21<sup>st</sup> Century: Perspectives in Clinical Trials and Medicinal Plant Research

Convener: Dr. R. B. Patil





Principal Dhule Charitable Society's Annasaheb Ramesh Ajmera College of Pharmacy, Nagaon, Dhule

## ANNASAHEB RAMESH AJMERA COLLEGE OF PHARMACY

Approved by PCI, New Delhi and affiliated to KBC North Maharashtra University, Jalgaon.

Accredited by NBA (B. Pharmacy)



President Hon'ble Ashishji R. Ajmera (B.Com, MBA) Principal Dr. Rajendra D. Wagh (M.Pharm. Ph.D.)

Ref No.: DCS/ARACOP/

Date:





Principal Dhule Charitable Society's Annasaheb Ramesh Ajmera College of Pharmacy, Nagaon, Dhule