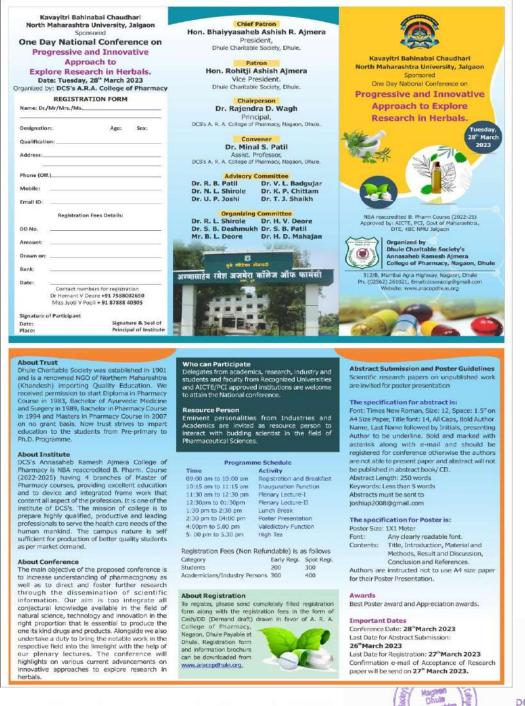

## Progressive and Innovative Approach to Explore Research in Herbals, KBC NMU, Ialgaon

Convener: Dr. M. S. Patil

May Principal Dhule Charitable Society's Annasaheb Ramesh Ajmera College of Pharmacy, Nagaon, Dhule