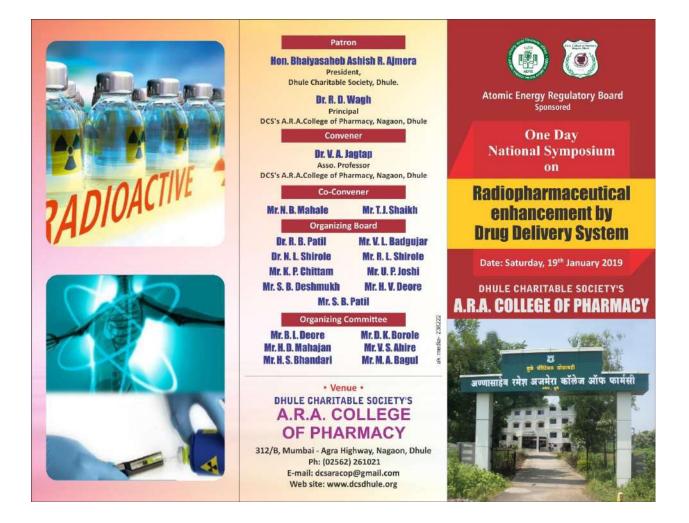

## List of Conferences Conducted

|   | Academic<br>year | Title                                                                                                       | Sponsered by                              | Grant<br>received | Convener              |
|---|------------------|-------------------------------------------------------------------------------------------------------------|-------------------------------------------|-------------------|-----------------------|
| 1 | 2022-23          | National Intellectual Property<br>Awareness Mission                                                         | Intellectual<br>Property<br>Office, India | Online            | Mr. H. S.<br>Bhandari |
| 2 | 2022-23          | Progressive and Innovative<br>Approach to Explore Research in<br>Herbals                                    | KBC NMU,<br>Jalgaon                       | 3()()()()/_       | Dr. M. S.<br>Patil    |
| 3 | 2019-20          | Advances in Herbal Drug<br>Formulation with Industrial<br>Perspective                                       | KBC NMU,<br>Jalgaon                       | 30,000/-          | Dr. U. P.<br>Joshi    |
| 4 | 2018-2019        | Radiopharmaceutical Enhancement<br>by Drug Delivery System                                                  | AERB                                      | 25,000/-          | Dr. V. A.<br>Jagtap   |
| 5 | 2017-2018        | Recent Advancement in<br>Chromatography and Hyphenated<br>techniques                                        | NMU                                       | 25, 000/-         | Dr. V. L.<br>Badgujar |
| 6 |                  | Health Care in 21 <sup>st</sup> Century:<br>Perspectives in Clinical Trials and<br>Medicinal Plant Research |                                           |                   | Dr. R. B.<br>Patil    |
| 7 | 2015-2016        | Integrated Approaches for<br>Evaluation of Herbal Medicines                                                 | SPER and<br>Matish Health<br>Care         | 55,000/-          | Dr. K. P.<br>Chittam  |
| 8 |                  | IN Vitro and In vivo tools and<br>Models for assessment of drug<br>delivery by Oral and topical routes      | NMU                                       | 20,000/-          | Dr. R. B.<br>Patil    |
| 9 | 2013-2014        | Recent trends in Analytical<br>Techniques                                                                   | AICTE                                     | 100,000/-         | Dr. V. L.<br>Badgujar |