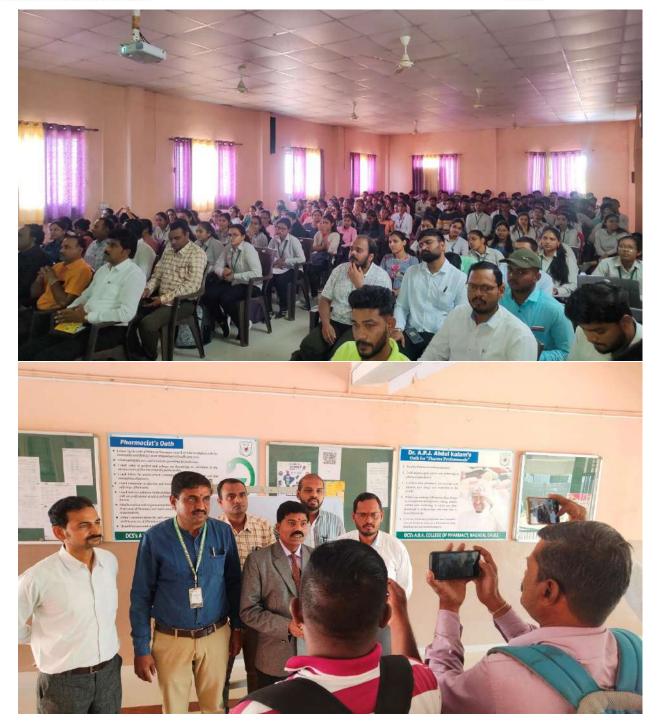

## Progressive and Innovative Approach to Explore Research in Herbals, KBC NMU, Ialgaon

Convener: Dr. M. S. Patil

May Principal Dhule Charitable Society's Annasaheb Ramesh Ajmera College of Pharmacy, Nagaon, Dhule