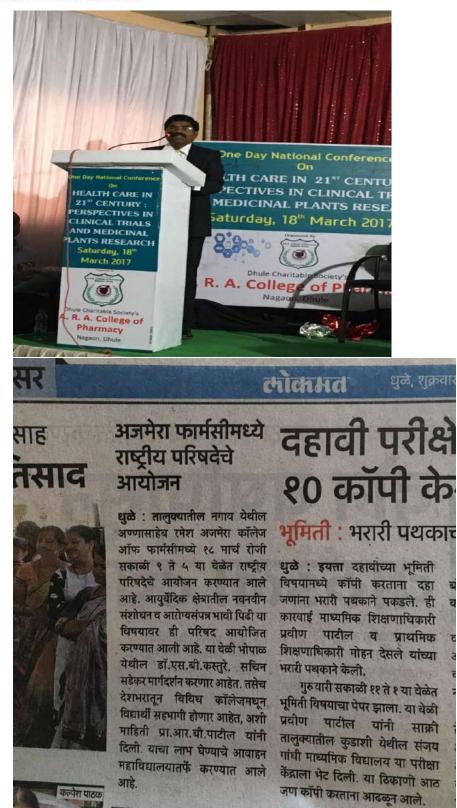

## List of Conferences Conducted

|   | Academic<br>year | Title                                                                                                       | Sponsered by                              | Grant<br>received | Convener              |
|---|------------------|-------------------------------------------------------------------------------------------------------------|-------------------------------------------|-------------------|-----------------------|
| 1 | 2022-23          | National Intellectual Property<br>Awareness Mission                                                         | Intellectual<br>Property<br>Office, India | Online            | Mr. H. S.<br>Bhandari |
| 2 | 2022-23          | Progressive and Innovative<br>Approach to Explore Research in<br>Herbals                                    | KBC NMU,<br>Jalgaon                       | 3()()()()/_       | Dr. M. S.<br>Patil    |
| 3 | 2019-20          | Advances in Herbal Drug<br>Formulation with Industrial<br>Perspective                                       | KBC NMU,<br>Jalgaon                       | 30,000/-          | Dr. U. P.<br>Joshi    |
| 4 | 2018-2019        | Radiopharmaceutical Enhancement<br>by Drug Delivery System                                                  | AERB                                      | 25,000/-          | Dr. V. A.<br>Jagtap   |
| 5 | 2017-2018        | Recent Advancement in<br>Chromatography and Hyphenated<br>techniques                                        | NMU                                       | 25, 000/-         | Dr. V. L.<br>Badgujar |
| 6 |                  | Health Care in 21 <sup>st</sup> Century:<br>Perspectives in Clinical Trials and<br>Medicinal Plant Research |                                           |                   | Dr. R. B.<br>Patil    |
| 7 | 2015-2016        | Integrated Approaches for<br>Evaluation of Herbal Medicines                                                 | SPER and<br>Matish Health<br>Care         | 55,000/-          | Dr. K. P.<br>Chittam  |
| 8 |                  | IN Vitro and In vivo tools and<br>Models for assessment of drug<br>delivery by Oral and topical routes      | NMU                                       | 20,000/-          | Dr. R. B.<br>Patil    |
| 9 | 2013-2014        | Recent trends in Analytical<br>Techniques                                                                   | AICTE                                     | 100,000/-         | Dr. V. L.<br>Badgujar |