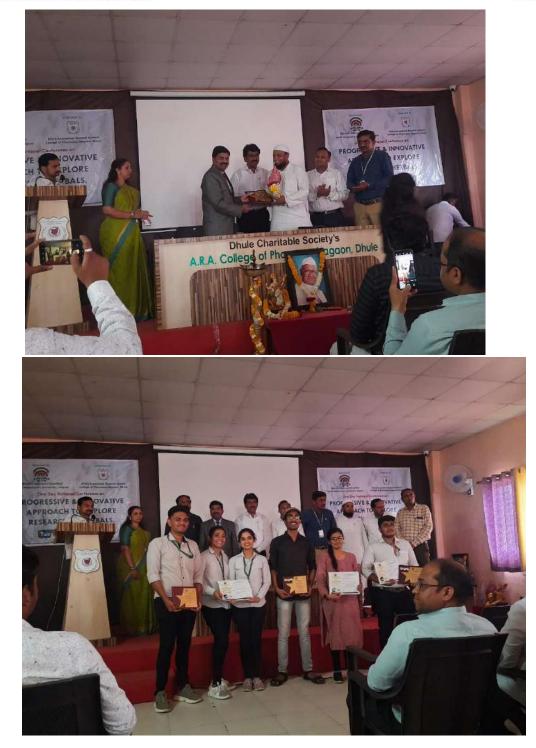

## Progressive and Innovative Approach to Explore Research in Herbals, KBC NMU, Ialgaon

Convener: Dr. M. S. Patil

May Principal Dhule Charitable Society's Annasaheb Ramesh Ajmera College of Pharmacy, Nagaon, Dhule